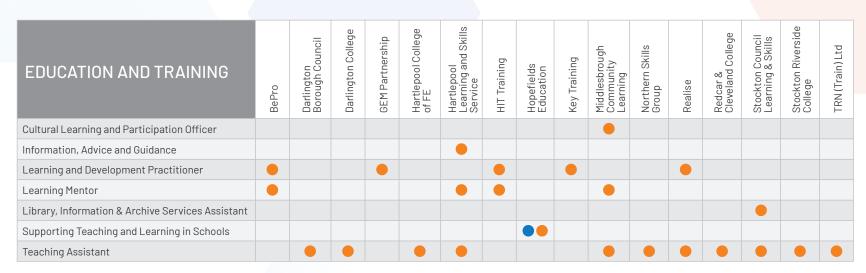

# OUR TRAINING PROVIDERS

Each of our training providers are listed opposite along with their contact details.

The orange dot indicates that they are offering Apprenticeships (AP)

The pink dot indicates that they are offering Study Programmes (SP)

The green dot indicates that they are offering Traineeships (TP) ●

The next column shows if the provider offers Higher & Degree Apprenticeships (HA) ★

To find out more about Higher & Degree Apprenticeship visit our website.

The final column shows that the provider offers T-Levels (TL) **T** 

ANY QUESTIONS? CALL JO THOMPSON OR RACHEL MCCREADY ON 01642 271116

#### PROVIDER'S COURSES

This leaflet includes details of over 40 providers in the Tees Valley who are delivering apprenticeship programmes in 13 sector areas.

To use this directory look at the qualifications that may interest you and make a note of the provider's contact number listed on page 5. You can then contact that provider for more information.

Level 2 Apprenticeships are indicated by a blue dot •

Level 3 Apprenticeships are indicated by an orange dot •

| Apprenticeships | Study Programmes | Traineeships | Higher & Degree Apprenticeships | T-Levels |
|-----------------|------------------|--------------|---------------------------------|----------|
|                 |                  |              |                                 |          |