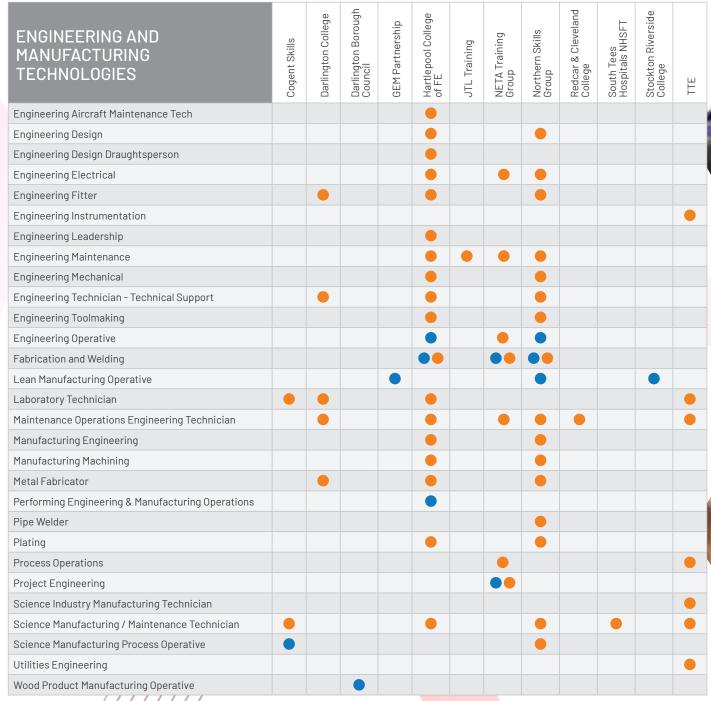

# OUR TRAINING PROVIDERS

Each of our training providers are listed opposite along with their contact details.

The orange dot indicates that they are offering Apprenticeships (AP)

The pink dot indicates that they are offering Study Programmes (SP)

The green dot indicates that they are offering Traineeships (TP) ●

The next column shows if the provider offers Higher & Degree Apprenticeships (HA) ★

To find out more about Higher & Degree Apprenticeship visit our website.

The final column shows that the provider offers T-Levels (TL) **T** 

ANY QUESTIONS? CALL JO THOMPSON OR RACHEL MCCREADY ON 01642 271116

#### PROVIDER'S COURSES

This leaflet includes details of over 40 providers in the Tees Valley who are delivering apprenticeship programmes in 13 sector areas.

To use this directory look at the qualifications that may interest you and make a note of the provider's contact number listed on page 5. You can then contact that provider for more information.

Level 2 Apprenticeships are indicated by a blue dot •

Level 3 Apprenticeships are indicated by an orange dot •

| Apprenticeships | Study Programmes | Traineeships | Higher & Degree Apprenticeships | T-Levels |
|-----------------|------------------|--------------|---------------------------------|----------|
|                 |                  |              |                                 |          |