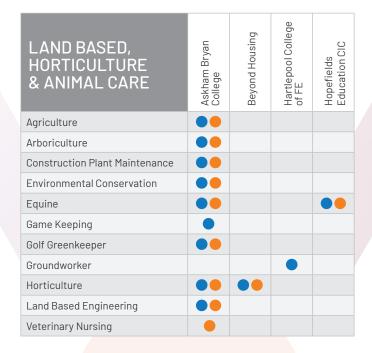

# OUR TRAINING PROVIDERS

Each of our training providers are listed opposite along with their contact details.

The orange dot indicates that they are offering Apprenticeships (AP)

The pink dot indicates that they are offering Study Programmes (SP)

The green dot indicates that they are offering Traineeships (TP) ●

The next column shows if the provider offers Higher & Degree Apprenticeships (HA) ★

To find out more about Higher & Degree Apprenticeship visit our website.

The final column shows that the provider offers T-Levels (TL) **T** 

ANY QUESTIONS? CALL JO THOMPSON OR RACHEL MCCREADY ON 01642 271116

#### PROVIDER'S COURSES

This leaflet includes details of over 40 providers in the Tees Valley who are delivering apprenticeship programmes in 13 sector areas.

To use this directory look at the qualifications that may interest you and make a note of the provider's contact number listed on page 5. You can then contact that provider for more information.

Level 2 Apprenticeships are indicated by a blue dot •

Level 3 Apprenticeships are indicated by an orange dot •

| Apprenticeships | Study Programmes | Traineeships | Higher & Degree Apprenticeships | T-Levels |
|-----------------|------------------|--------------|---------------------------------|----------|
|                 |                  |              |                                 |          |